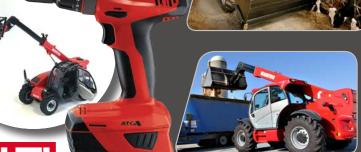

#### MLT 840/1040

9,000 lbs 24'9"/33' lift height 31'6"/21'6" forward reach

FOR SHOW SPECIALS

Agin Motion

BOOTH

for a Chance to Win our Grand Prize Draw for a Cordless 22V Hilti Hammer Driver Set or 1 of 3

Manitou Die Cast Models.

Total retail value over \$500.

#### MLT 960

13,200 lbs 29'6" lift height 17'5" forward reach

**STACK IT** 

**REACH IT** 

MANITOU

LIFT IT®

**1-866-LEAVITT** 

www.leavittmachinery.com