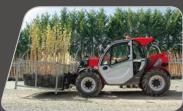

## MEET THE MLT SERIES Designed for Agriculture

#### MLT 625 5,500 lbs

19'3" lift height 11'1" forward reach

#### **MLT 737**

8,000 lbs 22'8" lift height 12'9" forward reach

#### MLT 840/1040

9,000 lbs 24'9"/33' lift height 31'6"/21'6" forward reach

FOR SHOW SPECIALS

Agin Motion

BOOTH

for a Chance to Win our Grand Prize Draw for a Cordless 22V Hilti Hammer Driver Set or 1 of 3

#### MLT 960

13,200 lbs 29'6" lift height 17'5" forward reach

**STACK IT** 

**REACH IT** 

MANITOU

LIFT IT®

**1-866-LEAVITT** 

www.leavittmachinery.com